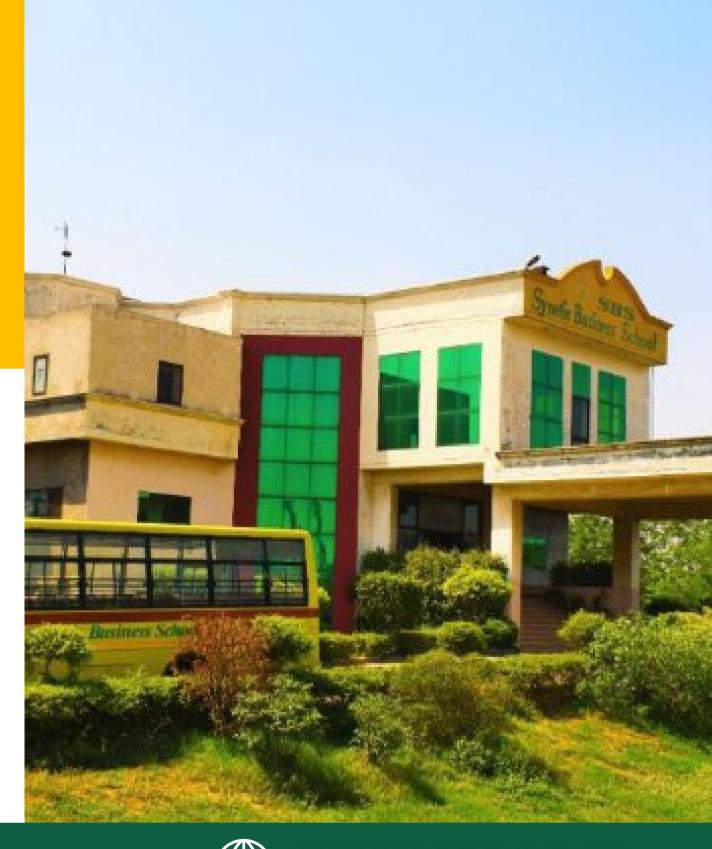

## Best Learning Ecosystem for African Students in India

Synetic Business School (SBS) has been promoting professional education since the year 2004 in the domain of Management, Commerce, Information Technology, Textile Design, and Applied Sciences through affiliated Degree Programs, Job-Oriented Diplomas, Executive Training, Research, and Consultancy. Our Degree Programs are affiliated to UGC-approved NAAC accredited Government Universities.