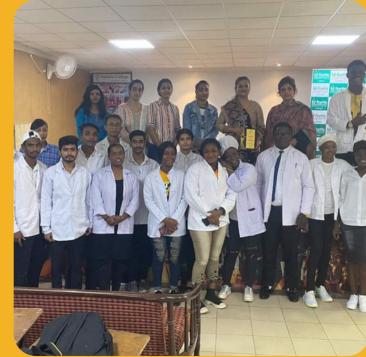

## Best Learning Ecosystem for African Students in India

Synetic Business School (SBS) has been promoting professional education since the year 2004 in the domain of Management, Commerce, Information Technology, Textile Design, and Applied Sciences through affiliated Degree Programs, Job-Oriented Diplomas, Executive Training, Research, and Consultancy. Our Degree Programs are affiliated to UGC-approved NAAC accredited Government Universities.

## Our Legacy

5000+ STUDENTS GRADUATED

**500+ STUDENTS PLACED** 

10+ COURSES

STUDENTS FROM 10+ COUNTRIES